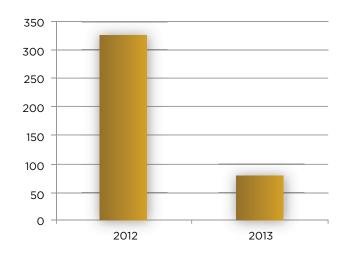

2012 vs. 2013



Market Statistics Charts
Lake Tahoe (Ski Areas)

#### **Units Sold**



#### **Volume Sold**









2012 vs. 2013



Market Statistics Charts
Lake Tahoe (Lakefront)

#### **Units Sold**



#### **Volume Sold**









2012 vs. 2013



Market Statistics Charts
Lake Tahoe (Basin)

#### **Units Sold**



#### **Volume Sold**









2012 vs. 2013



Market Statistics Charts
Lake Tahoe (Tahoe Donner)

#### **Units Sold**



#### **Volume Sold**









2012 vs. 2013



Market Statistics Charts
Lake Tahoe (Truckee)

#### **Units Sold**



#### **Volume Sold**









2012 vs. 2013



Market Statistics Charts Lake Tahoe (Lots)

#### **Units Sold**



#### **Volume Sold**





<sup>\*</sup> Number of Sales is for the stated quarter and Average Price is an average for the stated quarter.

\*\* Average CDOM and Months of Inventory based on statistics for the last month of the stated quarter.