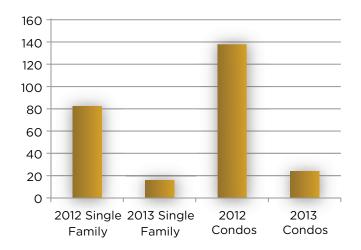

2012 vs. 2013



Market Statistics Charts
Lake Tahoe (Ski Areas)

#### **Units Sold**



#### **Volume Sold**









2012 vs. 2013



Market Statistics Charts
Lake Tahoe (Lakefront)

#### **Units Sold**



#### **Volume Sold**









2012 vs. 2013



Market Statistics Charts
Lake Tahoe (Basin)

#### **Units Sold**



#### **Volume Sold**









2012 vs. 2013



Market Statistics Charts
Lake Tahoe (Tahoe Donner)

#### **Units Sold**



#### **Volume Sold**









2012 vs. 2013



Market Statistics Charts
Lake Tahoe (Truckee)

#### **Units Sold**



#### **Volume Sold**









2012 vs. 2013



Market Statistics Charts Lake Tahoe (Lots)

#### **Units Sold**



#### **Volume Sold**





<sup>\*</sup> Number of Sales is for the stated quarter and Average Price is an average for the stated quarter.

\*\* Average CDOM and Months of Inventory based on statistics for the la