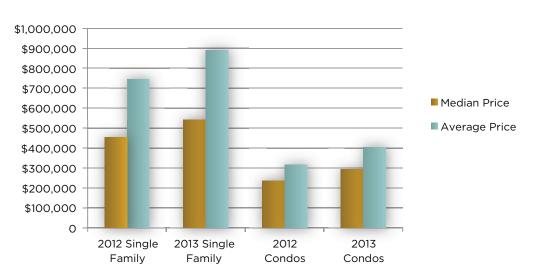

2012 vs. 2013



Market Statistics Charts
Lake Tahoe (Ski Areas)

#### **Units Sold**



#### **Volume Sold**









2012 vs. 2013



Market Statistics Charts
Lake Tahoe (Lakefront)

#### **Units Sold**



#### **Volume Sold**









2012 vs. 2013



Market Statistics Charts
Lake Tahoe (Basin)

#### **Units Sold**



#### **Volume Sold**









2012 vs. 2013



Market Statistics Charts
Lake Tahoe (Tahoe Donner)

#### **Units Sold**



#### **Volume Sold**









2012 vs. 2013



Market Statistics Charts
Lake Tahoe (Truckee)

#### **Units Sold**



#### **Volume Sold**









2012 vs. 2013



Market Statistics Charts Lake Tahoe (Lots)

#### **Units Sold**



#### **Volume Sold**





<sup>\*</sup> Number of Sales is for the stated quarter and Average Price is an average for the stated quarter.

\*\* Average CDOM and Months of Inventory based on statistics for the last month of the stated quarter.