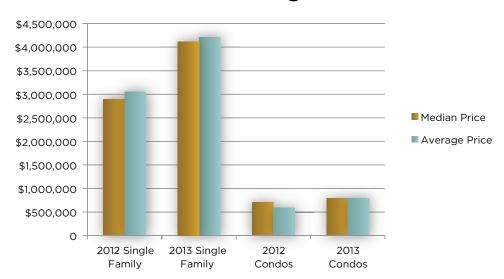

#### **Volume Sold**

2012 vs. 2013

Market Statistics Charts
Lake Tahoe (Basin)