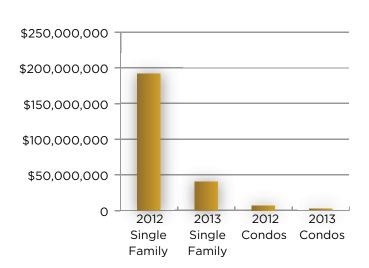

#### **Volume Sold**

2012 vs. 2013

Market Statistics Charts
Lake Tahoe (Lakefront)