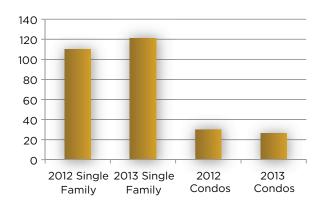

2012 vs. 2013



Market Statistics Charts
Lake Tahoe (Ski Areas)

#### **Units Sold**



#### **Volume Sold**









2012 vs. 2013



Market Statistics Charts
Lake Tahoe (Lakefront)

#### **Units Sold**



#### **Volume Sold**









2012 vs. 2013



Market Statistics Charts
Lake Tahoe (Basin)

#### **Units Sold**



#### **Volume Sold**









2012 vs. 2013



Market Statistics Charts
Lake Tahoe (Tahoe Donner)

#### **Units Sold**



#### **Volume Sold**









2012 vs. 2013



Market Statistics Charts
Lake Tahoe (Truckee)

#### **Units Sold**



#### **Volume Sold**









2012 vs. 2013



Market Statistics Charts Lake Tahoe (Lots)

#### **Units Sold**



#### **Volume Sold**





<sup>\*</sup> Number of Sales is for the stated quarter and Average Price is an average for the stated quarter.

\*\* Average CDOM and Months of Inventory based on statistics for the last month of the stated quarter.