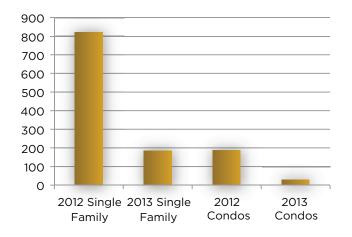

2012 vs. 2013



Market Statistics Charts
Lake Tahoe (Ski Areas)

#### **Units Sold**



#### **Volume Sold**









2012 vs. 2013



Market Statistics Charts
Lake Tahoe (Lakefront)

#### **Units Sold**



#### **Volume Sold**









2012 vs. 2013



Market Statistics Charts
Lake Tahoe (Basin)

#### **Units Sold**



#### **Volume Sold**









2012 vs. 2013



Market Statistics Charts
Lake Tahoe (Tahoe Donner)

#### **Units Sold**



#### **Volume Sold**









2012 vs. 2013



Market Statistics Charts
Lake Tahoe (Truckee)

#### **Units Sold**



#### **Volume Sold**









2012 vs. 2013



Market Statistics Charts Lake Tahoe (Lots)

#### **Units Sold**



#### **Volume Sold**





<sup>\*</sup> Number of Sales is for the stated quarter and Average Price is an average for the stated quarter.

\*\* Average CDOM and Months of Inventory based on statistics for the last month of the stated quarter.