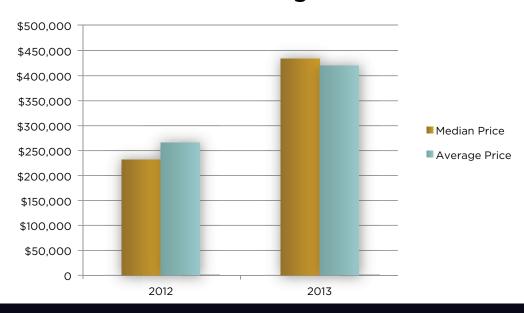

2012 vs. 2013



Market Statistics Charts
Lake Tahoe (Ski Areas)

#### **Units Sold**



#### **Volume Sold**









2012 vs. 2013



Market Statistics Charts
Lake Tahoe (Lakefront)

#### **Units Sold**



#### **Volume Sold**









2012 vs. 2013



Market Statistics Charts
Lake Tahoe (Basin)

#### **Units Sold**



#### **Volume Sold**









2012 vs. 2013



Market Statistics Charts
Lake Tahoe (Tahoe Donner)

#### **Units Sold**



#### **Volume Sold**









2012 vs. 2013



Market Statistics Charts
Lake Tahoe (Truckee)

#### **Units Sold**



#### **Volume Sold**









2012 vs. 2013



Market Statistics Charts Lake Tahoe (Lots)

#### **Units Sold**



#### **Volume Sold**





<sup>\*</sup> Number of Sales is for the stated quarter and Average Price is an average for the stated quarter.

\*\* Average CDOM and Months of Inventory based on statistics for the last month of the stated quarter.