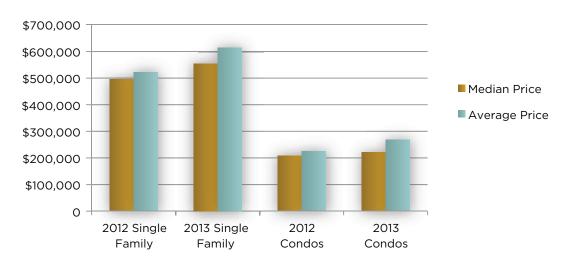

2012 vs. 2013



Market Statistics Charts
Lake Tahoe (Ski Areas)

#### **Units Sold**



#### **Volume Sold**









2012 vs. 2013



Market Statistics Charts
Lake Tahoe (Lakefront)

#### **Units Sold**



#### **Volume Sold**









2012 vs. 2013



Market Statistics Charts
Lake Tahoe (Basin)

#### **Units Sold**



#### **Volume Sold**









2012 vs. 2013



Market Statistics Charts
Lake Tahoe (Tahoe Donner)

#### **Units Sold**



#### **Volume Sold**









2012 vs. 2013



Market Statistics Charts
Lake Tahoe (Truckee)

#### **Units Sold**



#### **Volume Sold**









2012 vs. 2013



Market Statistics Charts Lake Tahoe (Lots)

#### **Units Sold**



#### **Volume Sold**





<sup>\*</sup> Number of Sales is for the stated quarter and Average Price is an average for the stated quarter.

\*\* Average CDOM and Months of Inventory based on statistics for the last month of the stated quarter.