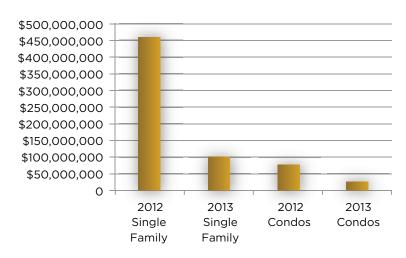

#### **Volume Sold**

2012 vs. 2013

Market Statistics Charts
Lake Tahoe (Lakefront)