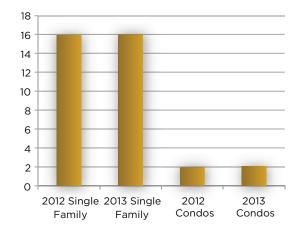

2012 vs. 2013



Market Statistics Charts
Lake Tahoe (Ski Areas)

#### **Units Sold**



#### **Volume Sold**









2012 vs. 2013



Market Statistics Charts
Lake Tahoe (Lakefront)

#### **Units Sold**



#### **Volume Sold**









2012 vs. 2013



Market Statistics Charts
Lake Tahoe (Basin)

#### **Units Sold**



#### **Volume Sold**









2012 vs. 2013



Market Statistics Charts
Lake Tahoe (Tahoe Donner)

#### **Units Sold**



#### **Volume Sold**









2012 vs. 2013



Market Statistics Charts
Lake Tahoe (Truckee)

#### **Units Sold**



#### **Volume Sold**









2012 vs. 2013



Market Statistics Charts Lake Tahoe (Lots)

#### **Units Sold**



#### **Volume Sold**





<sup>\*</sup> Number of Sales is for the stated quarter and Average Price is an average for the stated quarter.

\*\* Average CDOM and Months of Inventory based on statistics for the last month of the stated quarter.