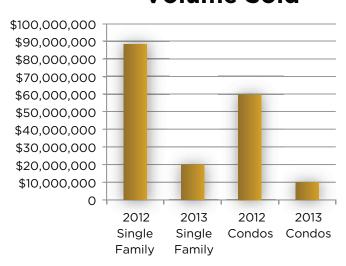

#### **Volume Sold**

2012 vs. 2013

Market Statistics Charts
Lake Tahoe (Lakefront)