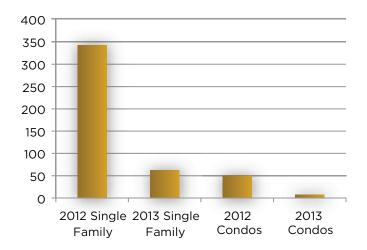

2012 vs. 2013



Market Statistics Charts
Lake Tahoe (Ski Areas)

#### **Units Sold**



#### **Volume Sold**









2012 vs. 2013



Market Statistics Charts
Lake Tahoe (Lakefront)

#### **Units Sold**



#### **Volume Sold**









2012 vs. 2013



Market Statistics Charts
Lake Tahoe (Basin)

#### **Units Sold**



#### **Volume Sold**









2012 vs. 2013



Market Statistics Charts
Lake Tahoe (Tahoe Donner)

#### **Units Sold**



#### **Volume Sold**









2012 vs. 2013



Market Statistics Charts
Lake Tahoe (Truckee)

#### **Units Sold**



#### **Volume Sold**









2012 vs. 2013



Market Statistics Charts Lake Tahoe (Lots)

#### **Units Sold**



#### **Volume Sold**





<sup>\*</sup> Number of Sales is for the stated quarter and Average Price is an average for the stated quarter.

\*\* Average CDOM and Months of Inventory based on statistics for the last month of the stated quarter.