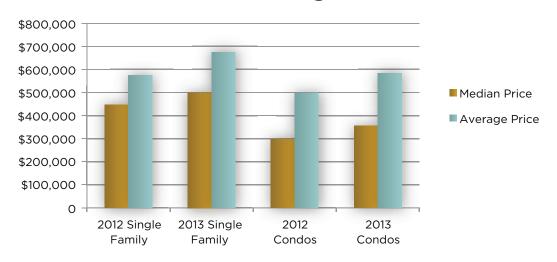

2012 vs. 2013



Market Statistics Charts
Lake Tahoe (Ski Areas)

#### **Units Sold**



#### **Volume Sold**









2012 vs. 2013



Market Statistics Charts
Lake Tahoe (Lakefront)

#### **Units Sold**



#### **Volume Sold**









2012 vs. 2013



Market Statistics Charts
Lake Tahoe (Basin)

#### **Units Sold**



#### **Volume Sold**









2012 vs. 2013



Market Statistics Charts
Lake Tahoe (Tahoe Donner)

#### **Units Sold**



#### **Volume Sold**









2012 vs. 2013



Market Statistics Charts
Lake Tahoe (Truckee)

#### **Units Sold**



#### **Volume Sold**









2012 vs. 2013



Market Statistics Charts Lake Tahoe (Lots)

#### **Units Sold**



#### **Volume Sold**





<sup>\*</sup> Number of Sales is for the stated quarter and Average Price is an average for the stated quarter.

\*\* Average CDOM and Months of Inventory based on statistics for the last month of the stated quarter.