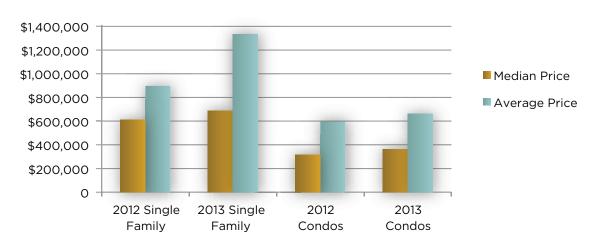

#### **Volume Sold**

2012 vs. 2013

Market Statistics Charts
Lake Tahoe (Basin)